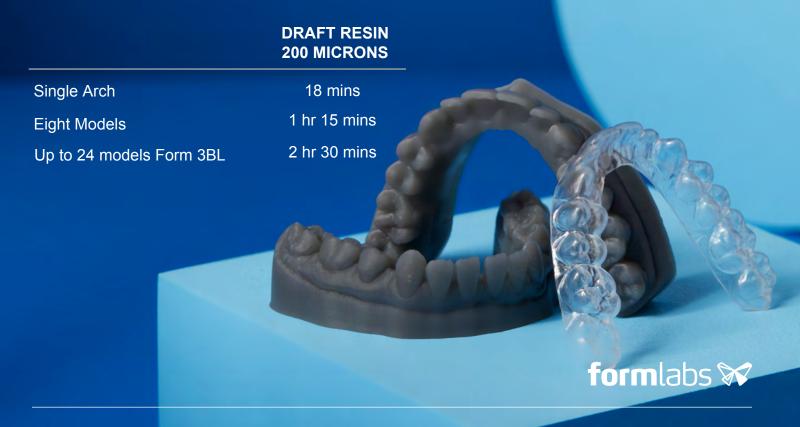

There's no need to sacrifice quality for faster print speed. Draft Resin, even printing at speed, produces highly accurate orthodontic models. Printed at 200 microns, 98% of surfaces are within 100 microns of actual scans.